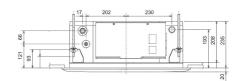

## Air Conditioning

Product Information PLFY-P20VCM-E : Indoor Unit 2x2 4-Way Blow Ceiling Cassette





The compact size of this unit is ideal for 600 by 600mm ceilings and with a depth of 208mm, this lightweight unit makes installation a breeze. This unit also comes complete with a long life filter that will last for approximately 2,500 hours.



## FEATURES



INDOOR















1 1

AUTO

## DIMENSIONS

PLFY-P20VCM-E





Side View >





## Telephone: 01707 282880 Fax: 01707 278881 Email: airconditioning@meuk.mee.com Website: http://www.airconditioning.mitsubishielectric.co.uk

Country of origin: United Kingdom – Japan – Thailand – Malaysia. 

Mitsubishi Electric Europe 2013. Mitsubishi and Mitsubishi and Mitsubishi Electric are trademarks of Mitsubishi Electric Europe B.V. The company reserves the right to make any variation in technical specification to the equipment described, or to withdraw or replace products without prior notification or public announcement. Mitsubishi Electric is constantly developing and improving its products. All descriptions, illustrations, drawings and specifications in this publication present only general particulars and shall not form part of any contract. All goods are supplied subject