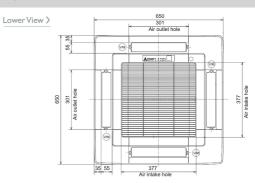

## Air Conditioning

Product Information PLFY-P20VCM-E : Indoor Unit 2x2 4-Way Blow Ceiling Cassette





The compact size of this unit is ideal for 600 by 600mm ceilings and with a depth of 208mm, this lightweight unit makes installation a breeze. This unit also comes complete with a long life filter that will last for approximately 2,500 hours.



## FEATURES



INDOOR















1 1

AUTO

## DIMENSIONS

PLFY-P20VCM-E





Side View >





## Telephone: 01707 282880 Fax: 01707 278881 Email: airconditioning@meuk.mee.com Website: http://www.airconditioning.mitsubishielectric.co.uk

Country of origin: United Kingdom – Japan – Thailand – Malaysia. 

Mitsubishi Electric Europe 2013. Mitsubishi and Mitsubishi and Mitsubishi Electric are trademarks of Mitsubishi Electric Europe B.V. The company reserves the right to make any variation in technical specification to the equipment described, or to withdraw or replace products without prior notification or public announcement. Mitsubishi Electric is constantly developing and improving its products. All descriptions, illustrations, drawings and specifications in this publication present only general particulars and shall not form part of any contract. All goods are su