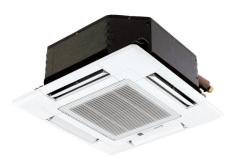

## Air Conditioning

Product Information PLFY-P20VCM-E : Indoor Unit 2x2 4-Way Blow Ceiling Cassette

The compact size of this unit is ideal for 600 by 600mm ceilings and with a depth of 208mm, this lightweight unit makes installation a breeze. This unit also comes complete with a long life filter that will last for approximately 2,500 hours.

## FEATURES

INDOOR

1 1

AUTO