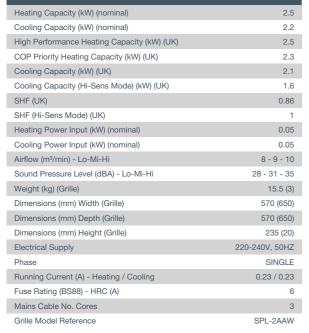

## Air Conditioning

Product Information PLFY-P20VCM-E : Indoor Unit 2x2 4-Way Blow Ceiling Cassette

The compact size of this unit is ideal for 600 by 600mm ceilings and with a depth of 208mm, this lightweight unit makes installation a breeze. This unit also comes complete with a long life filter that will last for approximately 2,500 hours.